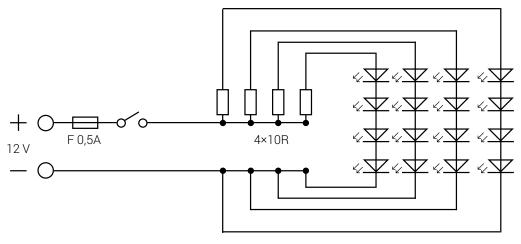

## The Deep No.2

Electrical scheme

| Purpose of the device: | lighting object for interior                       |
|------------------------|----------------------------------------------------|
| Category:              | SELV (Safety Extra-Low Voltage)                    |
| Power:                 | 12V DC from the battery or the safety power supply |

## Specification:

| Diodes:    | LED diod 5mm, 20mA                                                  |
|------------|---------------------------------------------------------------------|
| Resistors: | resistor 10R0/F 0207                                                |
| Wire:      | CU wire – diameter 0,13 mm <sup>2</sup> with PVC insulation (26AWG) |
| Fuse:      | F/ 0,500 A PICO PCB                                                 |
| Switch:    | DC 250V                                                             |
| Conector:  | Power supply socket HS 17C-10                                       |

## Scheme

16×LED 20mA