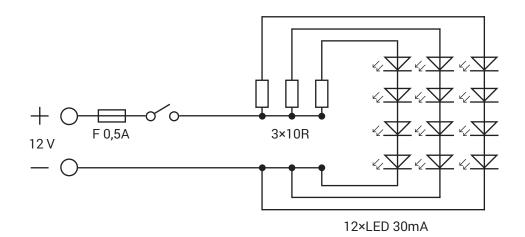

## **Dragon Fish** Electrical scheme

| Purpose of the device: | lighting object for interior                       |
|------------------------|----------------------------------------------------|
| Category:              | SELV (Safety Extra-Low Voltage)                    |
| Power:                 | 12V DC from the battery or the safety power supply |

## Specification:

| Diodes:    | LED diod 5mm, 30mA                                                  |
|------------|---------------------------------------------------------------------|
| Resistors: | resistor 10R0/F 0207                                                |
| Wire:      | CU wire – diameter 0,13 mm <sup>2</sup> with PVC insulation (26AWG) |
| Fuse:      | F/ 0,500 A PICO PCB                                                 |
| Switch:    | DC 250V                                                             |
| Conector:  | Power supply socket HS 17C-10                                       |

## Scheme