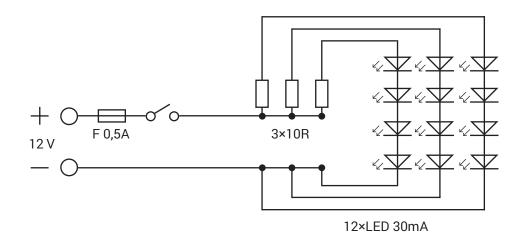

## Horned God Electrical scheme

| Purpose of the device: | lighting object for interior                       |
|------------------------|----------------------------------------------------|
| Category:              | SELV (Safety Extra-Low Voltage)                    |
| Power:                 | 12V DC from the battery or the safety power supply |

## Specification:

| Diodes:    | LED diod 5mm, 30mA                                                  |
|------------|---------------------------------------------------------------------|
| Resistors: | resistor 10R0/F 0207                                                |
| Wire:      | CU wire – diameter 0,13 mm <sup>2</sup> with PVC insulation (26AWG) |
| Fuse:      | F/ 0,500 A PICO PCB                                                 |
| Switch:    | DC 250V                                                             |
| Conector:  | Power supply socket HS 17C-10                                       |

## Scheme