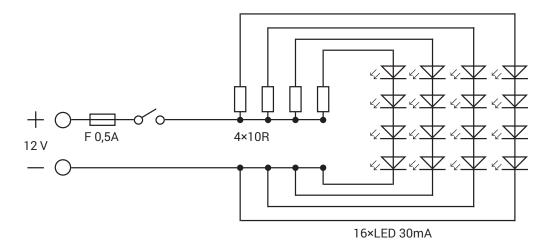

## In the Moss II

**Electrical scheme** 

| Purpose of the device: | lighting object for interior                       |
|------------------------|----------------------------------------------------|
| Category:              | SELV (Safety Extra-Low Voltage)                    |
| Power:                 | 12V DC from the battery or the safety power supply |

## Specification:

| Diodes:    | LED diod 5mm, 30mA                                                  |
|------------|---------------------------------------------------------------------|
| Resistors: | resistor 10R0/F 0207                                                |
| Wire:      | CU wire – diameter 0,13 mm <sup>2</sup> with PVC insulation (26AWG) |
| Fuse:      | F/ 0,500 A PICO PCB                                                 |
| Switch:    | DC 250V                                                             |
| Conector:  | Power supply socket HS 17C-10                                       |

## Scheme