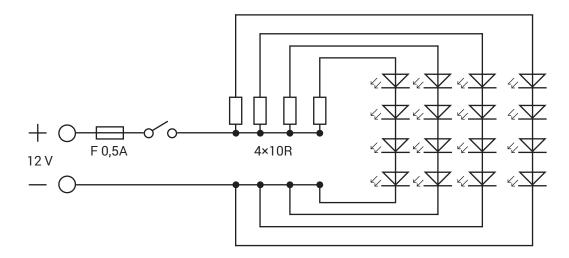

## **Planet One** Electrical scheme

| Purpose of the device: | lighting object for interior                       |
|------------------------|----------------------------------------------------|
| Category:              | SELV (Safety Extra-Low Voltage)                    |
| Power:                 | 12V DC from the battery or the safety power supply |

## Specification:

| Diodes:    | LED diod 5mm, 30mA                                                  |
|------------|---------------------------------------------------------------------|
| Resistors: | resistor 10R0/F 0207                                                |
| Wire:      | CU wire – diameter 0,13 mm <sup>2</sup> with PVC insulation (26AWG) |
| Fuse:      | F/ 0,500 A PICO PCB                                                 |
| Switch:    | DC 250V                                                             |
| Conector:  | Power supply socket HS 17C-10                                       |

## Scheme