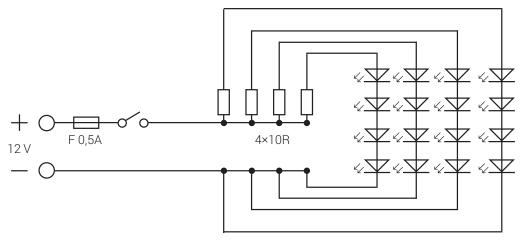

## Rowan-tree

Electrical scheme

| Purpose of the device: | lighting object for interior                       |
|------------------------|----------------------------------------------------|
| Category:              | SELV (Safety Extra-Low Voltage)                    |
| Power:                 | 12V DC from the battery or the safety power supply |

## Specification:

| Diodes:    | LED diod 5mm, 30mA                                                  |
|------------|---------------------------------------------------------------------|
| Resistors: | resistor 10R0/F 0207                                                |
| Wire:      | CU wire – diameter 0,13 mm <sup>2</sup> with PVC insulation (26AWG) |
| Fuse:      | F/ 0,500 A PICO PCB                                                 |
| Switch:    | DC 250V                                                             |
| Conector:  | Power supply socket HS 17C-10                                       |

## Scheme

16×LED 30mA